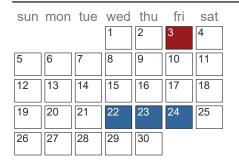

### January 2018

#### **Key Dates**

12/21/17 - 1/1/18 Winter Vacation - SCHOOLS All Schools
CLOSED

1/2/18 Teacher Workday - SCHOOLS All Schools
CLOSED

1/15/18 Martin Luther King Day - All Schools