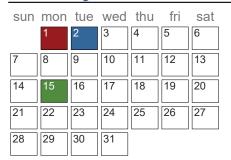

#### **Key Dates**

| /16/17 | First Day of School | All Schools |
|--------|---------------------|-------------|
|        |                     |             |