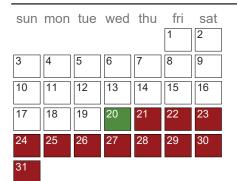

# **May 2018**

| sun | mon | tue | wed | thu | fri | sat |
|-----|-----|-----|-----|-----|-----|-----|
|     |     | 1   | 2   | 3   | 4   | 5   |
| 6   | 7   | 8   | 9   | 10  | 11  | 12  |
| 13  | 14  | 15  | 16  | 17  | 18  | 19  |
| 20  | 21  | 22  | 23  | 24  | 25  | 26  |
| 27  | 28  | 29  | 30  | 31  |     |     |

| Key Dates |                                                 |             |
|-----------|-------------------------------------------------|-------------|
| 5/24/18   | Tentative Last Day of School -<br>Early Release | All Schools |
| 5/25/18   | Inclement Weather Make-up Day No. 5             | All Schools |
| 5/28/18   | Memorial Day - SCHOOLS<br>CLOSED                | All Schools |
| 5/29/18   | Inclement Weather Make-up Day No. 6             | All Schools |