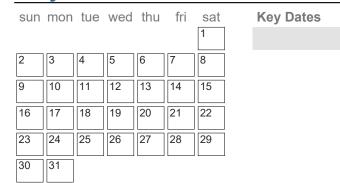

### **July 2017**

#### **Key Dates**

| /16/17 | First Day of School | All Schools |
|--------|---------------------|-------------|
|        |                     |             |